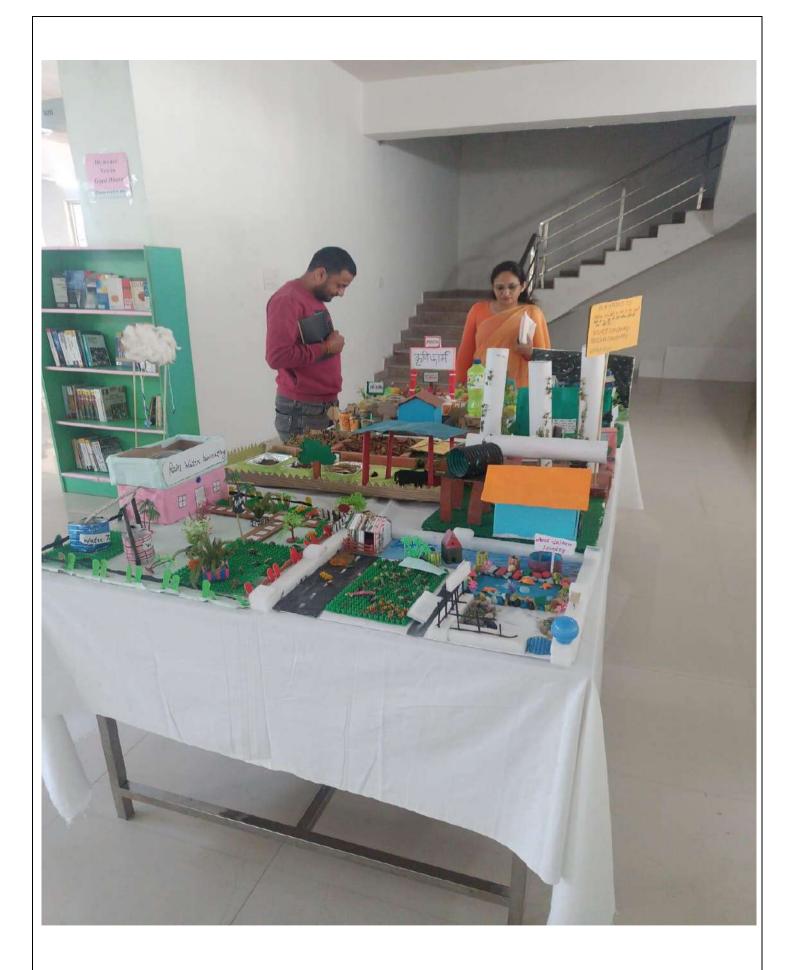

On the occasion of Science Day, the Gyan Dhara (Central Library) organized a special exhibition featuring a wide array of science books to celebrate the spirit of scientific knowledge dissemination. The exhibition aimed to foster curiosity, promote learning, and inspire the community to engage with various branches of science.

The exhibition was set up in the library's designated area, with bookshelves arranged systematically according to different scientific disciplines such as physics, chemistry, biology, astronomy, environmental science, and technology. Each section was marked with vibrant banners and signage for easy navigation. The exhibition showcased a diverse collection of science books, ranging from introductory texts for beginners to advanced research publications for seasoned professionals.

The science books exhibition was a resounding success, attracting a large number of visitors and generating enthusiasm for science literacy and education. Through an extensive collection of books, interactive displays, educational activities, and community engagement initiatives, the exhibition celebrated the achievements of science and inspired the next generation of scientists and innovators. We extend our gratitude to all participants, contributors, and supporters who made this event possible. The books exhibition organized by Dr. Reena Anand, Head Librarian.