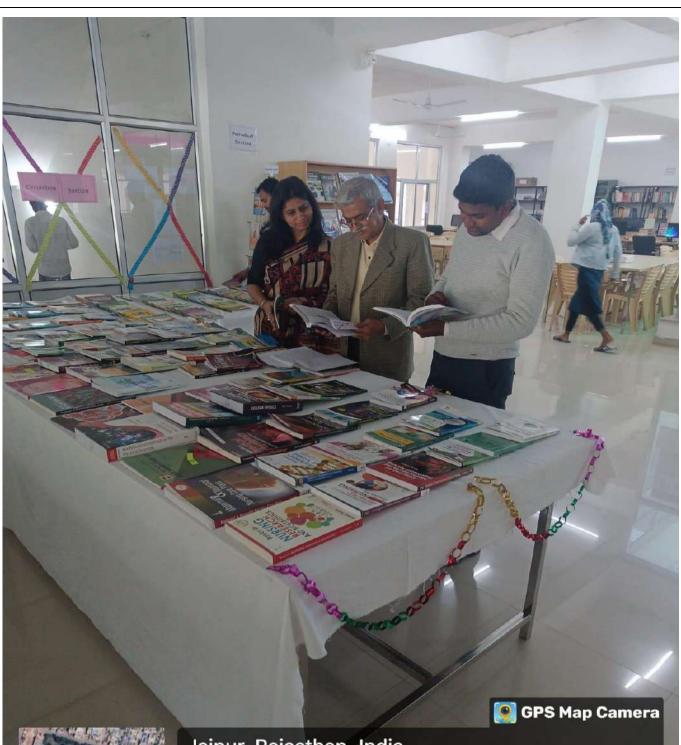

On the occasion of Science Day, the Gyan Dhara (Central Library) organized a special exhibition featuring a wide array of science books to celebrate the spirit of scientific knowledge dissemination. The exhibition aimed to foster curiosity, promote learning, and inspire the community to engage with various branches of science.

The exhibition was set up in the library's designated area, with bookshelves arranged systematically according to different scientific disciplines such as physics, chemistry, biology, astronomy, environmental science, and technology. Each section was marked with vibrant banners and signage for easy navigation. The exhibition showcased a diverse collection of science books, ranging from introductory texts for beginners to advanced research publications for seasoned professionals.

### **10. Geotagged Photographs of the Activity**

Jaipur, Rajasthan, India B 581, J D A Colony, Paldi Meena, Jaipur, Rajasthan 302031, India Lat 26.878662° Long 75.90216° 29/02/24 03:09 PM GMT +05:30

Jaipur, Rajasthan, India B 581, J D A Colony, Paldi Meena, Jaipur, Rajasthan 302031, India Lat 26.878662° Long 75.90216° 29/02/24 03:11 PM GMT +05:30