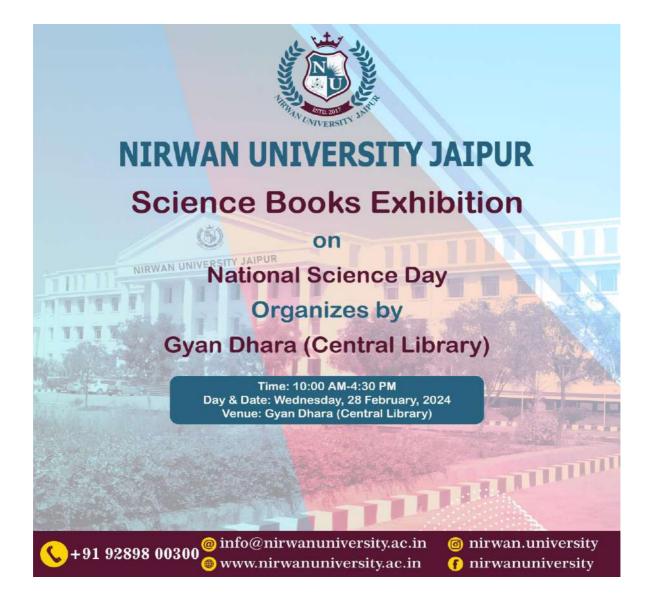

## Academic Year 2023-24

- 1. Name of Department: Gyan Dhara (Central Library)
- 2. Event Title: Science Books Exhibition on National Science Day
- 3. Date & Duration of Activity (Days):28-02-2024 (One Day)
- 4. Venue or Mode of the Event/Activity: Gyan Dhara (Central Library)
- 5. Name & Contact Details of the Organizer (s): Dr. Reena Anand,

### NOTICE

All the students and staff members are hereby informed that, Gyan Dhara (Central Library) has scheduled a Science Books Exhibition on the occasion of National Science Day. All concerned are invited for Science Books Exhibition as per the schedule:

Date: 28-02-2024 Time: 10:00 AM to 4:30 PM Venue: Gyan Dhara (Central Library)

Copy to:

- 1. All concerned
- 2. Notice Board
- 3. Guard File

www.nirwanuniversity.ac.in

🖂 info@nirwanuniversity.ac.in www.facebook.com/nirwanuniversity