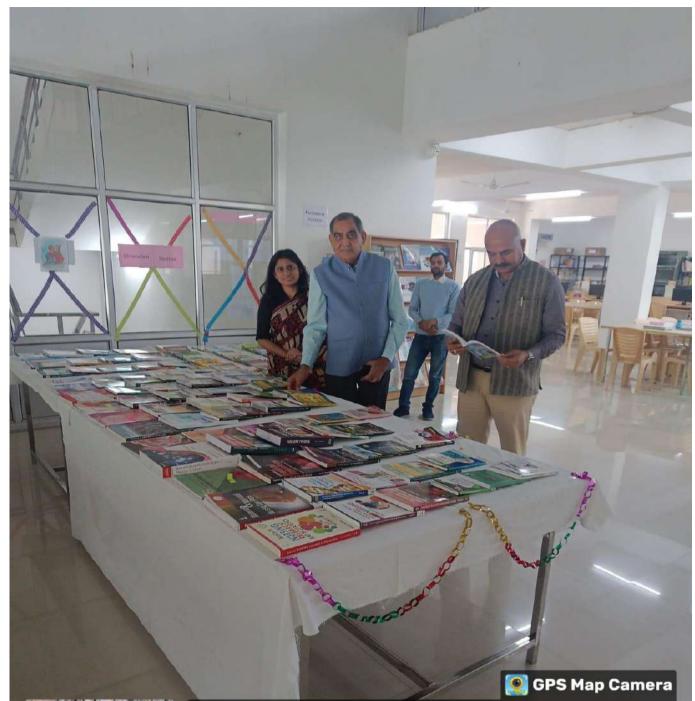

On the occasion of Science Day, the Gyan Dhara (Central Library) organized a special exhibition featuring a wide array of science books to celebrate the spirit of scientific knowledge dissemination. The exhibition aimed to foster curiosity, promote learning, and inspire the community to engage with various branches of science.

The exhibition was set up in the library's designated area, with bookshelves arranged systematically according to different scientific disciplines such as physics, chemistry, biology, astronomy, environmental science, and technology. Each section was marked with vibrant banners and signage for easy navigation. The exhibition showcased a diverse collection of science books, ranging from introductory texts for beginners to advanced research publications for seasoned professionals.

The science books exhibition was a resounding success, attracting a large number of visitors and generating enthusiasm for science literacy and education. Through an extensive collection of books, interactive displays, educational activities, and community engagement initiatives, the exhibition celebrated the achievements of science and inspired the next generation of scientists and innovators. We extend our gratitude to all participants, contributors, and supporters who made this event possible. The books exhibition organized by Dr. Reena Anand, Head Librarian.