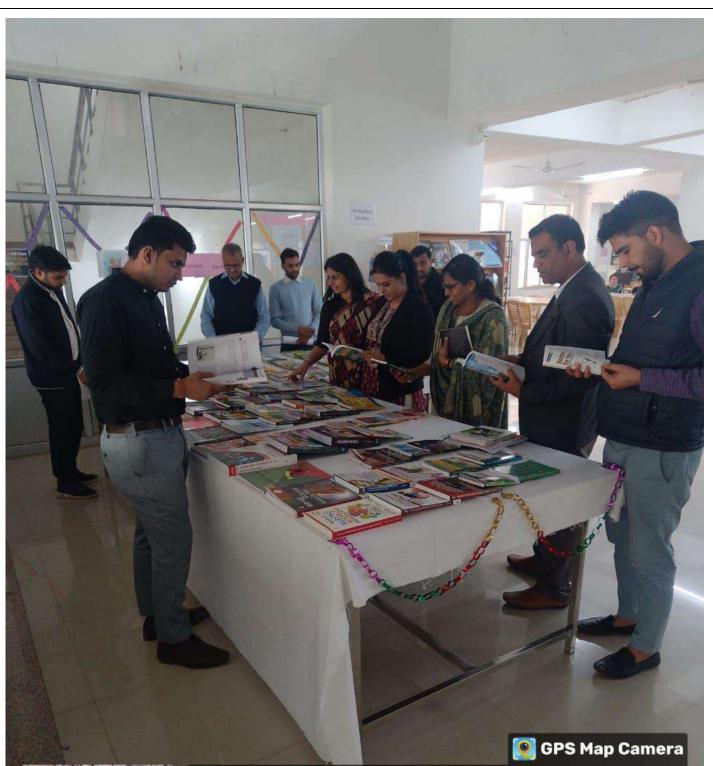

On the occasion of Science Day, the Gyan Dhara (Central Library) organized a special exhibition featuring a wide array of science books to celebrate the spirit of scientific knowledge dissemination. The exhibition aimed to foster curiosity, promote learning, and inspire the community to engage with various branches of science.

The exhibition was set up in the library's designated area, with bookshelves arranged systematically according to different scientific disciplines such as physics, chemistry, biology, astronomy, environmental science, and technology. Each section was marked with vibrant banners and signage for easy navigation. The exhibition showcased a diverse collection of science books, ranging from introductory texts for beginners to advanced research publications for seasoned professionals.

The science books exhibition was a resounding success, attracting a large number of visitors and generating enthusiasm for science literacy and education. Through an extensive collection of books, interactive displays, educational activities, and community engagement initiatives, the exhibition celebrated the achievements of science and inspired the next generation of scientists and innovators. We extend our gratitude to all participants, contributors, and supporters who made this event possible. The books exhibition organized by Dr. Reena Anand, Head Librarian.