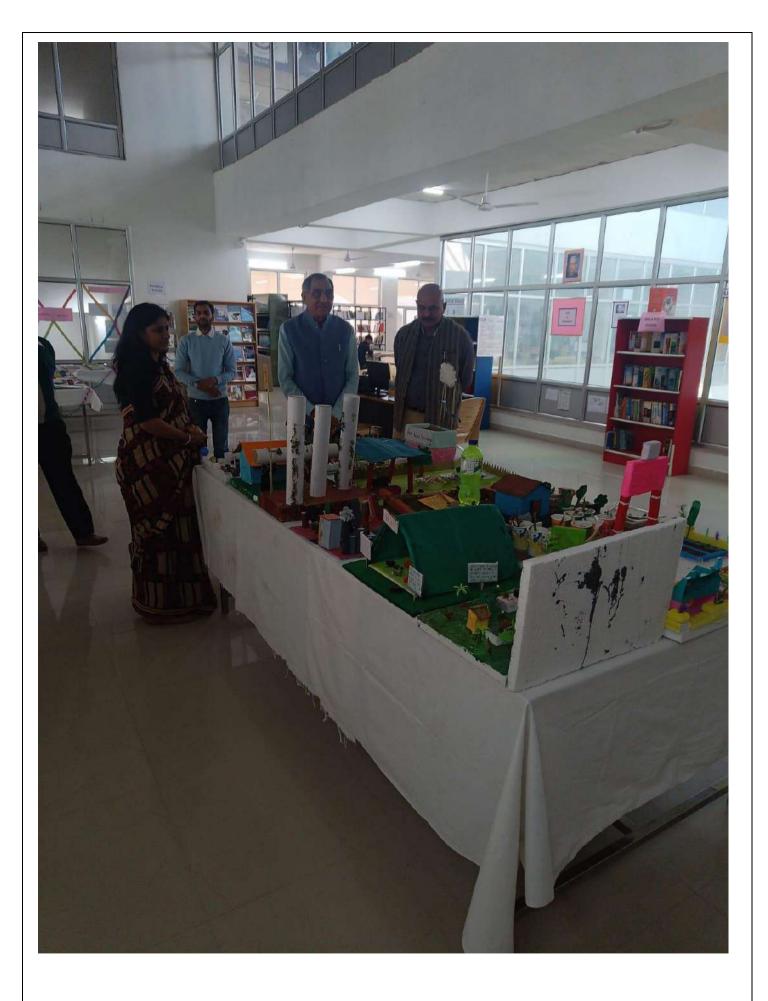

On the occasion of Science Day, the Gyan Dhara (Central Library) organized a special exhibition featuring a wide array of science books to celebrate the spirit of scientific knowledge dissemination. The exhibition aimed to foster curiosity, promote learning, and inspire the community to engage with various branches of science.

The exhibition was set up in the library's designated area, with bookshelves arranged systematically according to different scientific disciplines such as physics, chemistry, biology, astronomy, environmental science, and technology. Each section was marked with vibrant banners and signage for easy navigation. The exhibition showcased a diverse collection of science books, ranging from introductory texts for beginners to advanced research publications for seasoned professionals.

The science books exhibition was a resounding success, attracting a large number of visitors and generating enthusiasm for science literacy and education. Through an extensive collection of books, interactive displays, educational activities, and community engagement initiatives, the exhibition celebrated the achievements of science and inspired the next generation of scientists and innovators. We extend our gratitude to all participants, contributors, and supporters who made this event possible. The books exhibition organized by Dr. Reena Anand, Head Librarian.